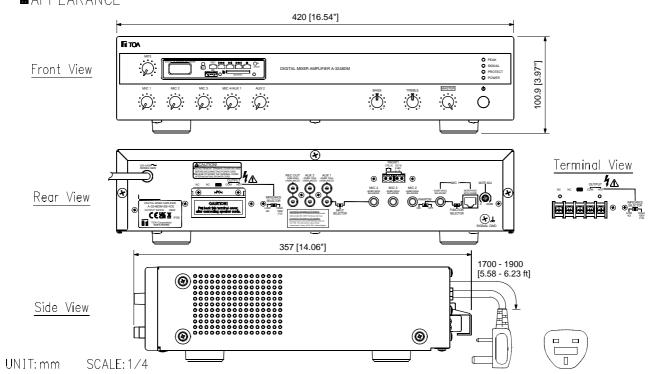

## APPEARANCE

SPECIFICATIONS \* 0 dB = 1 V

| • 51 LOTI 10//110N5           | * O QB = 1 V                                                                                                                                                                                                                                                                                                                                                                                                                                                                                                                                        |
|-------------------------------|-----------------------------------------------------------------------------------------------------------------------------------------------------------------------------------------------------------------------------------------------------------------------------------------------------------------------------------------------------------------------------------------------------------------------------------------------------------------------------------------------------------------------------------------------------|
| Power Source                  | 100 - 240 V AC, 50/60 Hz                                                                                                                                                                                                                                                                                                                                                                                                                                                                                                                            |
| Power Consumption (EN62368-1) |                                                                                                                                                                                                                                                                                                                                                                                                                                                                                                                                                     |
| Rated Output                  | 480 W                                                                                                                                                                                                                                                                                                                                                                                                                                                                                                                                               |
| Input                         | MIC 1 :1 mV ( $-60$ dB*), 600 $\Omega$ , balanced, phone jack, selectable to RJ45 MIC 2 $-$ 3 :1 mV ( $-60$ dB*), 600 $\Omega$ , balanced, phone jack MIC 4 :1 mV ( $-60$ dB*), 600 $\Omega$ , balanced, phone jack, selectable to AUX 1 AUX 1 :100 mV ( $-20$ dB*), 10 k $\Omega$ , unbalanced, RCA pin jack, selectable to MIC 4 AUX 2 :100 mV ( $-20$ dB*), 10 k $\Omega$ , unbalanced, RCA pin jack MP3 :LED Display, Support USB, SD/MMC Card (up to 32 GB), Bluetooth, Radio FM, Record PRIORITY :0 dB*, unbalanced, removable terminal block |
| Output                        | Speaker Out :Speaker output in screw type terminal Direct Line (selectable) :21 $\Omega$ (100 V) or 4 $\Omega$ Rec Out :0 dB*, 600 $\Omega$ , unbalanced, RCA pin jack                                                                                                                                                                                                                                                                                                                                                                              |
| Control                       | Priority Control Input, removable terminal block                                                                                                                                                                                                                                                                                                                                                                                                                                                                                                    |
| Phantom Power                 | DC +21 V (MIC 1)                                                                                                                                                                                                                                                                                                                                                                                                                                                                                                                                    |
| S/N Ratio                     | Over 60 dB                                                                                                                                                                                                                                                                                                                                                                                                                                                                                                                                          |
| Total Harmonic Distortion     | Under 1% at 1 kHz, 1/3 rated power                                                                                                                                                                                                                                                                                                                                                                                                                                                                                                                  |
| Muting                        | MIC 1 : Mutes other input signals by 0 - 30 dB attenuation                                                                                                                                                                                                                                                                                                                                                                                                                                                                                          |
| Frequency Response            | 50 - 20000 Hz                                                                                                                                                                                                                                                                                                                                                                                                                                                                                                                                       |
| Tone Control                  | Bass :± 10 dB at 100 Hz<br>Treble :± 10 dB at 10 kHz                                                                                                                                                                                                                                                                                                                                                                                                                                                                                                |
| Indicator                     | POWER, SIGNAL, PEAK, PROTECT                                                                                                                                                                                                                                                                                                                                                                                                                                                                                                                        |
| Operating Temperature         | 0°C to +40°C (32°F to 104°F)                                                                                                                                                                                                                                                                                                                                                                                                                                                                                                                        |
| Ventilation                   | Fan Cooling                                                                                                                                                                                                                                                                                                                                                                                                                                                                                                                                         |
| Finish                        | Panel : ABS Resin, Black<br>Case : Steel Plate, Black                                                                                                                                                                                                                                                                                                                                                                                                                                                                                               |
| Dimensions                    | 420 (W) X 100.9 (H) X 357 (D) mm (16.54" X 3.97" X 14.06")                                                                                                                                                                                                                                                                                                                                                                                                                                                                                          |
| Weight                        | 5.2 kg (11.46 lb)                                                                                                                                                                                                                                                                                                                                                                                                                                                                                                                                   |
| Accessories                   | Removable terminal plug (2 pins)2, Antenna FM radio (1m)1                                                                                                                                                                                                                                                                                                                                                                                                                                                                                           |
|                               |                                                                                                                                                                                                                                                                                                                                                                                                                                                                                                                                                     |